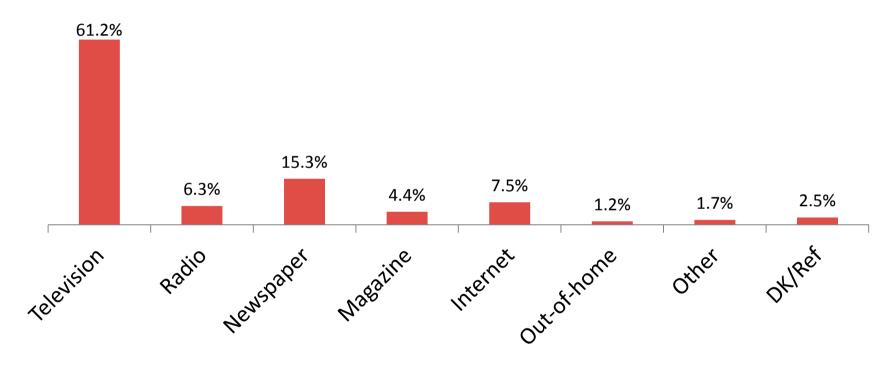

# **Most Influential Advertising**

Quebec French Adults 18+

Q. Which ONE of the following media carries advertising that you believe to be the most influential?