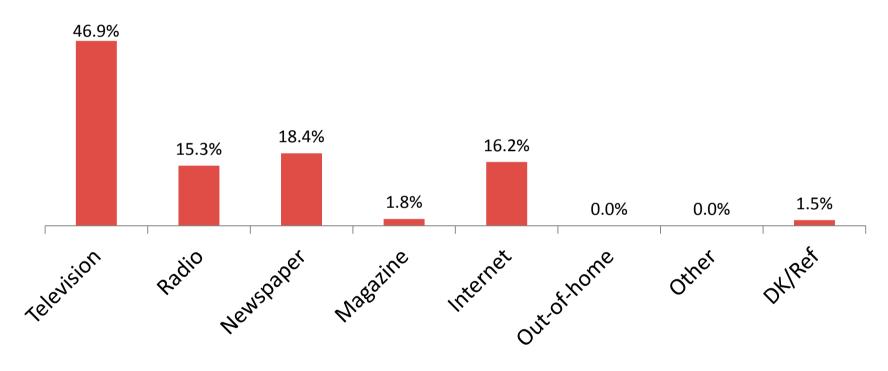

## **Most Authoritative Advertising**

Quebec French Adults 18+

Q. Which ONE of the following media carries advertising that you believe to be the most authoritative?