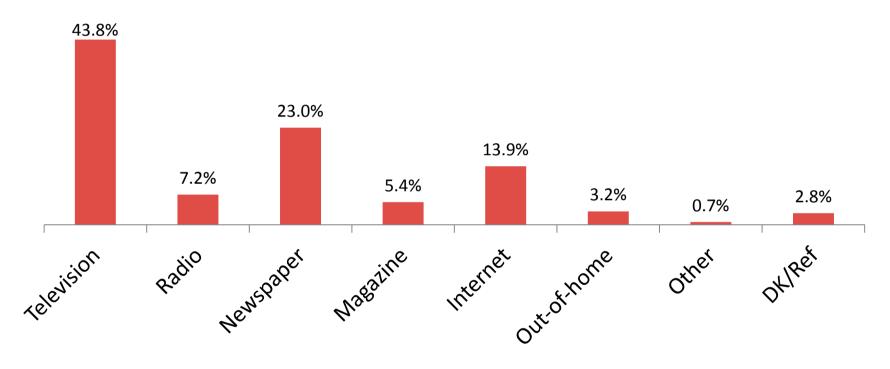

# **Most Influential Advertising**

Quebec French Adults 18+

Q. Which ONE of the following media carries advertising that you believe to be the most influential?