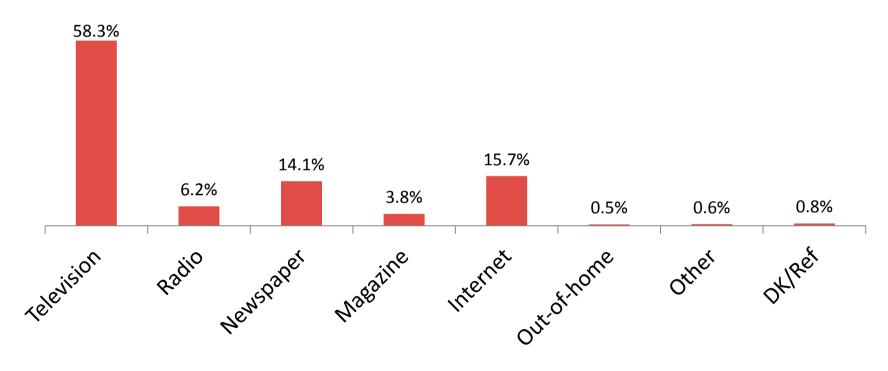

## **Most Authoritative Advertising**

Quebec French Adults 18+

Q. Which ONE of the following media carries advertising that you believe to be the most authoritative?