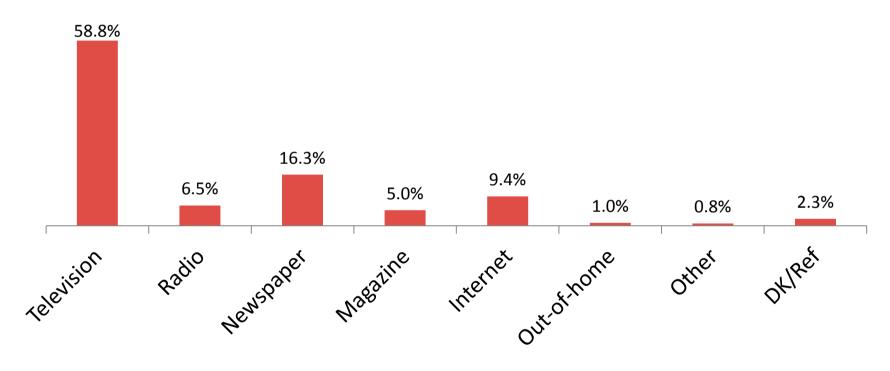

# **Most Powerful Advertising**

Quebec French Adults 18+

Q. Which ONE of the following media carries advertising that you believe to be the most powerful?