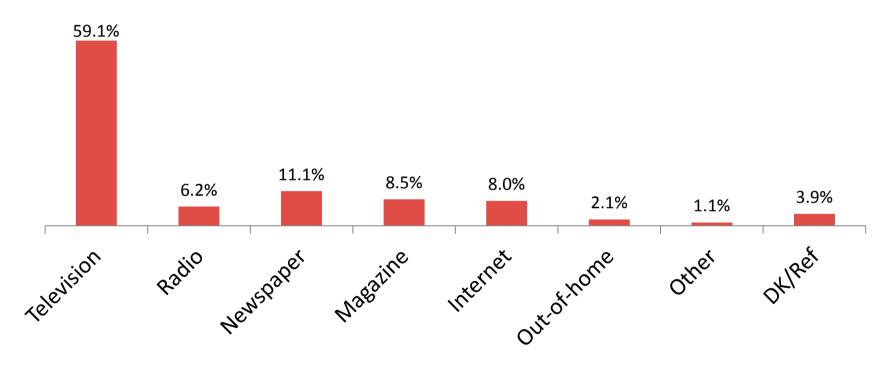

## **Most Effective Advertising**

Quebec French Adults 18+

Q. Which ONE of the following media carries advertising that you believe to be the most effective?