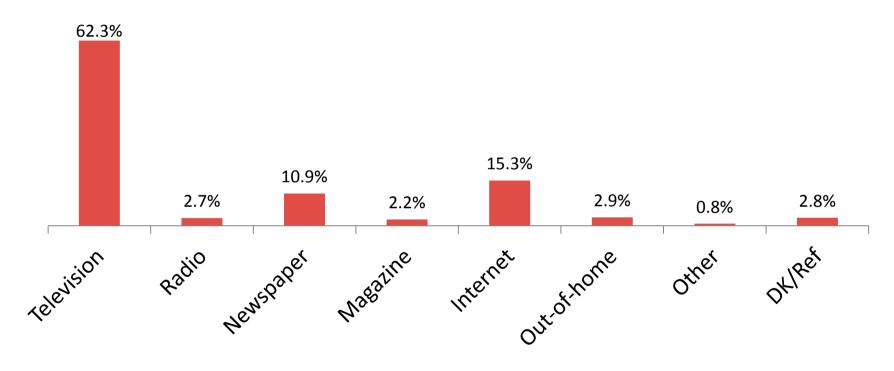

# **Most Influential Advertising**

Quebec French Adults 18+

Q. Which ONE of the following media carries advertising that you believe to be the most influential?

## **Most Authoritative Advertising**

Quebec French Adults 18+

Q. Which ONE of the following media carries advertising that you believe to be the most authoritative?

# **Most Powerful Advertising**

Quebec French Adults 18+

Q. Which ONE of the following media carries advertising that you believe to be the most powerful?

## **Most Effective Advertising**

Quebec French Adults 18+

Q. Which ONE of the following media carries advertising that you believe to be the most effective?

## **Most Persuasive Advertising**

Quebec French Adults 18+

Q. Which ONE of the following media carries advertising that you believe to be the most persuasive?

# **Most Engaging Advertising**

Quebec French Adults 18+

Q. Which ONE of the following media carries advertising that you believe to be the most engaging?

## **Most Relevant Advertising**

Quebec French Adults 18+

Q. Which ONE of the following media carries advertising that you believe to be the most relevant?