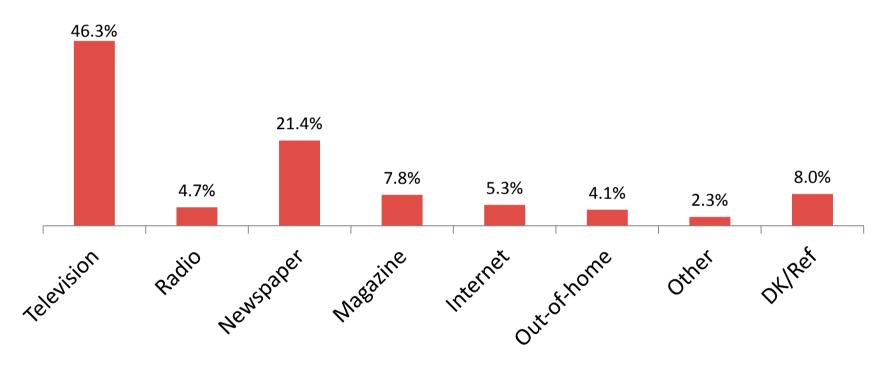

#### **Main Source for News**

#### Quebec French Adults 18+

Q. Which ONE of the following media is your primary source for News?